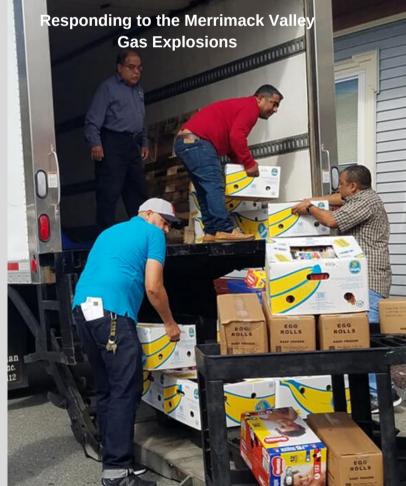

We also responded to some extraordinary events last year: the September 2018 Merrimack Valley Gas Explosions and the January 2019 Government Shutdown. \$20,000 was donated to respond to the shutdown and more than \$45,000 was donated to respond to the gas explosions. All of these funds were used to purchase much-needed food items from a local Market Basket.