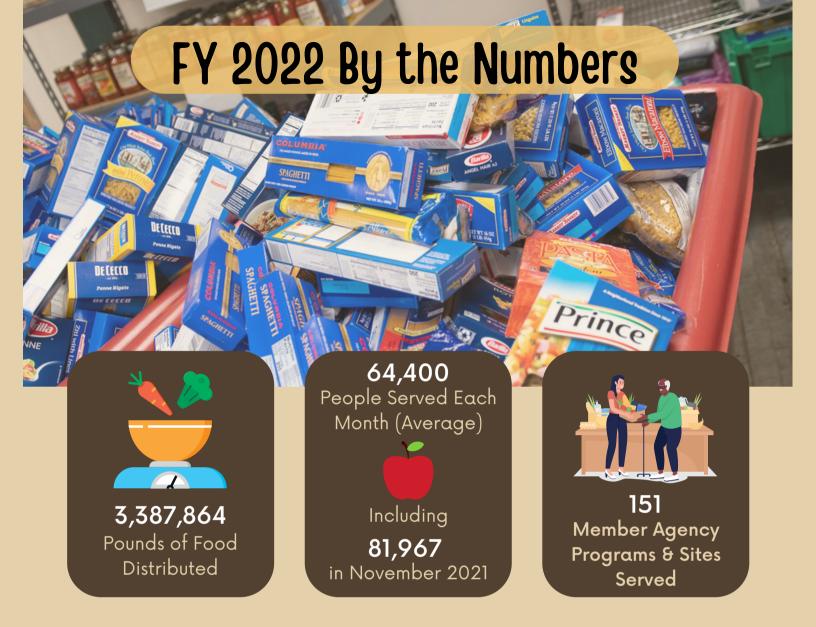

# How We Fought Hunger in FY22

### Food Distribution Program

Food Distribution, MVFB's primary program, provides nutritious fresh and shelf-stable food to over 100 member agency partners including food pantries, meal programs, shelters, and schools. MVFB's partners are located in 33 communities, allowing people to access food right where they live and work.