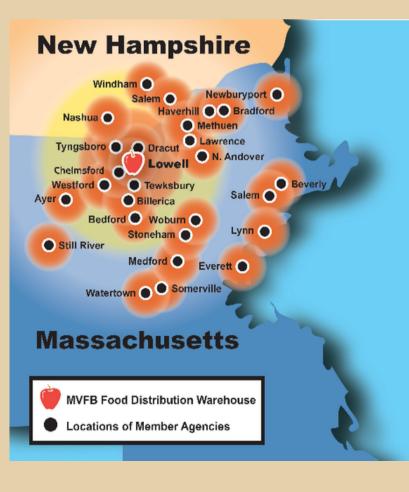

### Food Distribution Program

Food Distribution, MVFB's primary program, provides nutritious fresh and shelf-stable food to over 100 member agency partners including food pantries, meal programs, shelters, and schools. MVFB's partners are located in 33 communities, allowing people to access food right where they live and work.