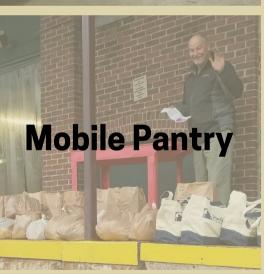

The Mobile Pantry program provides monthly grocery delivery to more than 340 homebound individuals who are elderly or whose disabilities prevent them from visiting a food pantry. The same volunteer visits each month to provide a social contact too.

Demand for this program increased significantly. MVFB partnered with new referral sources and provided deliveries to individuals required to quarantine due to contact tracing. While our volunteer program had to be limited, we are proud that no deliveries were missed.