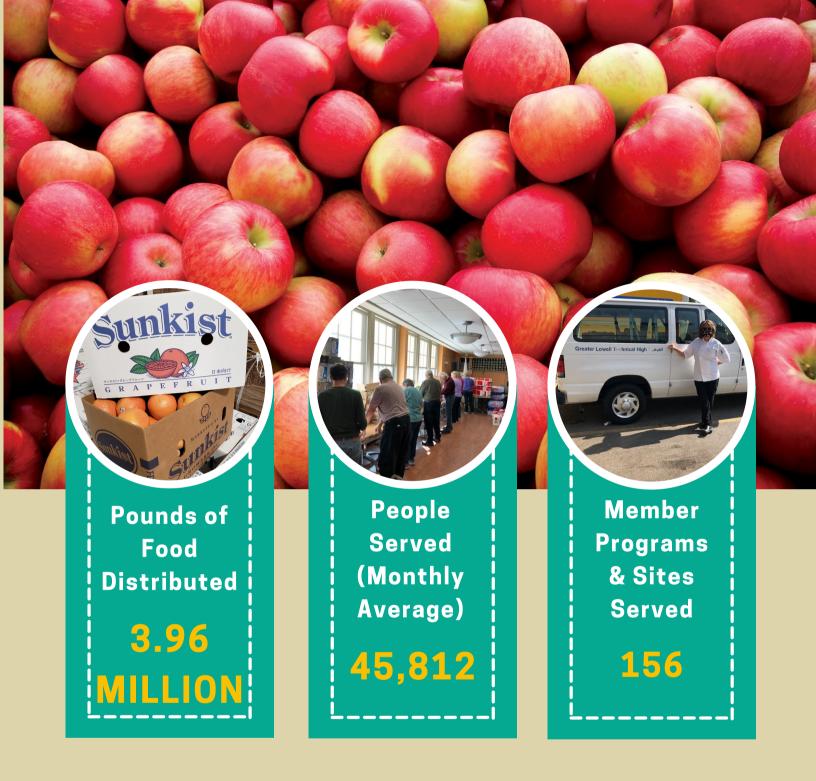

### Dear Supporters,

When our fiscal year 2020 began in July of 2019, we could never have imagined what would lie ahead. When the COVID-19 pandemic became reality, our excellent managers and team members immediately adjusted the manner in which we distribute food to be safe and continue our critical mission - to provide lifesaving food to our neighbors during these extraordinary times. Because of you, this year we were able to distributed 3.96 million pounds of food to people in more than 30 communities. This is an increase of nearly 242,000 meals over the prior year.

## July 2019-March 2020

The Food Distribution program acquires, stores, and distributes food to member agency programs such as food pantries, meal programs, and shelters. The program served 104 agencies, operating 129 programs, in more than 30 communities during FY20.

Operation Nourish provides food for school-age children for weekends and school vacations when they aren't getting school meals. The program was serving over 1,200 students a month in 22 schools during the 2019-2020 school year.